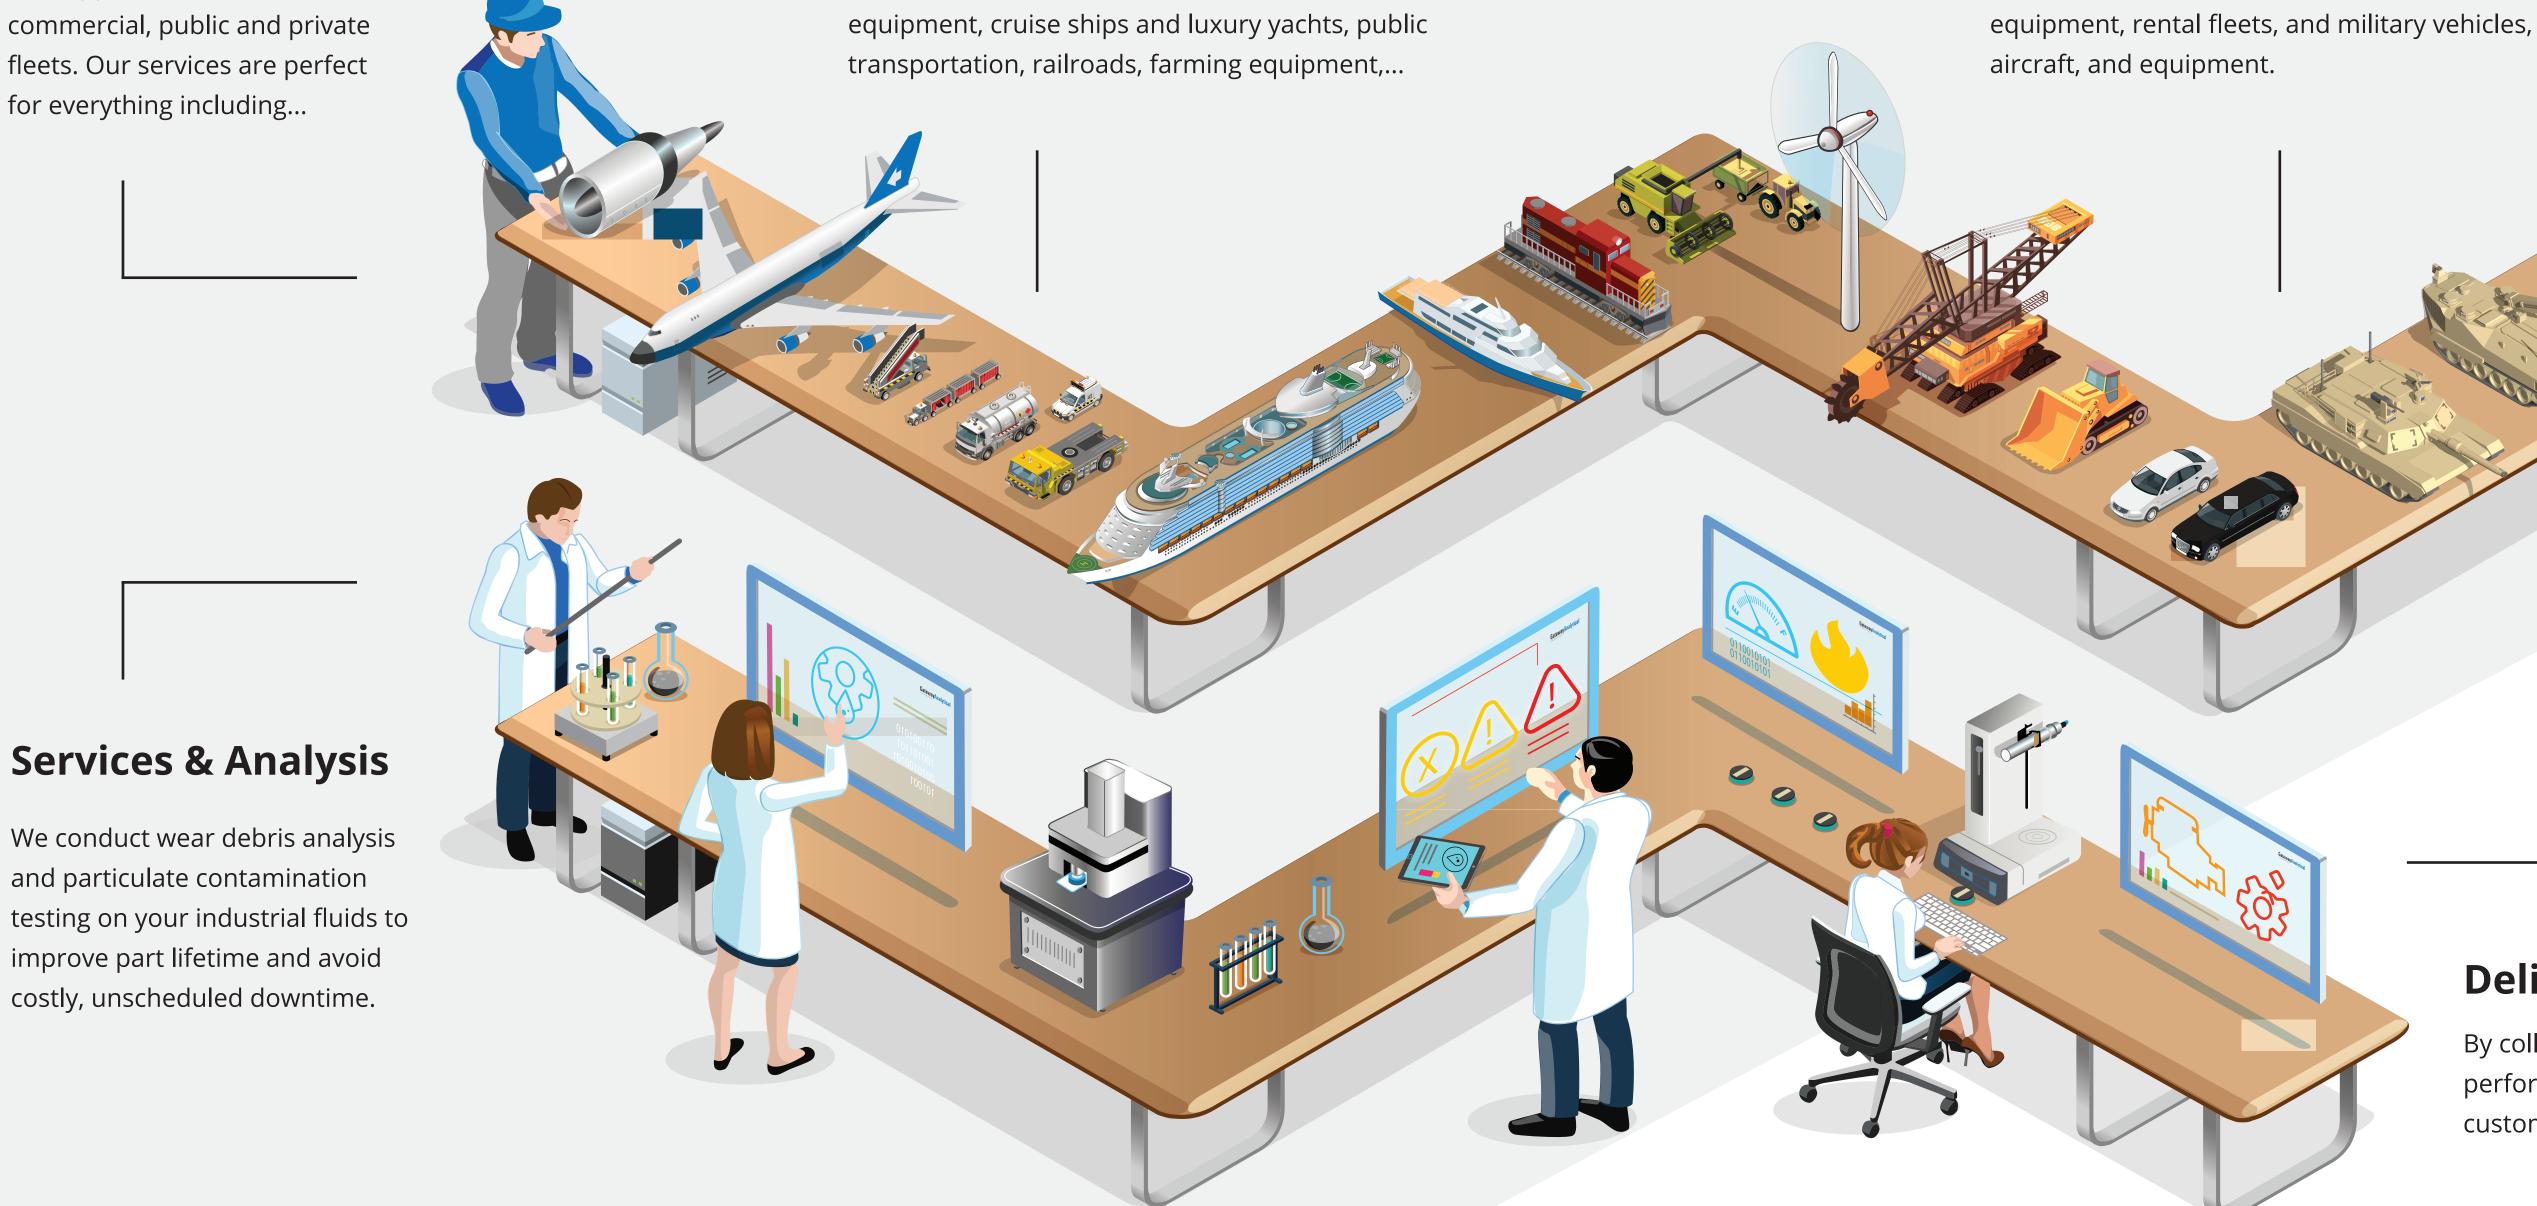

## **Operators & Owners**

We support industrial and commercial, public and private fleets. Our services are perfect for everything including...

commercial and private aircraft, ground support

## **Deliverables & Outcomes**

...wind energy, mining and construction

By collecting and interpreting trending performance data for your fleet, we can build customized predictive maintenance schedules.

## Predictive Maintenance & Analysis

Gateway Analytical provides predictive maintenance services that quantify your fleet's performance in the unique operating environments you encounter each and every day. The data collected from wear debris and particulate matter analysis on your industrial fluids show performance trends over time, which can be used to create a predictive maintenance schedule optimized for your needs. That way, you can avoid costly unscheduled downtime and manage the lifetime of parts and fluids on your own terms.